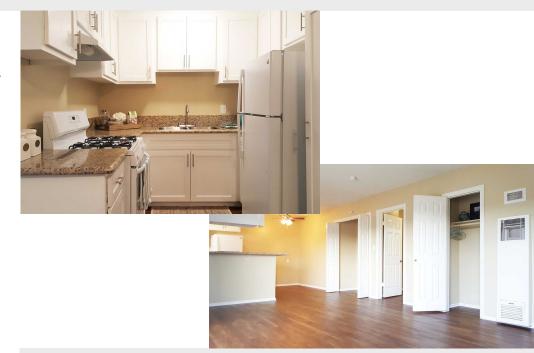

### **FEATURES**

- Contemporary appliance package
- Granite countertops
- Designer cabinetry
- Wood-inspired flooring and plush carpeting
- Ample closets and storage
- Two-toned paint throughout
- Designer lighting and fixture package
- Air conditioning and heating