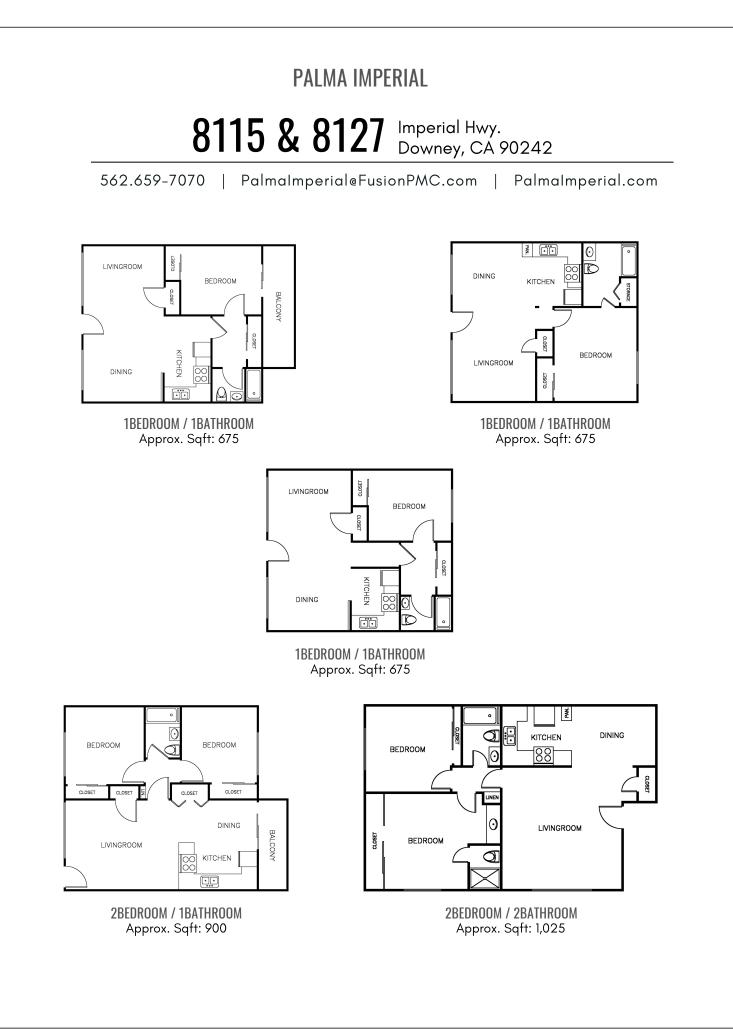

### 8115 8127

Imperial Hwy. Downey, CÁ 90242

Palma Imperial offer affordable luxury in the heart of Downey. Located on Imperial Highway between Downey Blvd and Paramount, the community has newly upgraded apartment homes to fit all sizes including one bedrooms, two bedrooms and three bedrooms. Lakewood Blvd and with its great shopping and wonderful restaurants is just minutes away. Historic downtown Downey and Firestone Blvd are a 5 minute drive to the north. The property has great access to SR 105, SR 605 and the 710 and Interstate 5; all within minutes of the property. Palma Imperial provides a perfect well located setting with newly beautiful affordable homes.